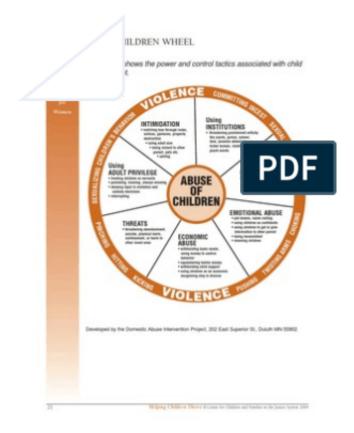

## Children's Domestic Abuse Wheel

Children's Domestic Abuse Wheel

Abuse of Children Wheel. A copy of the diagram can be found on National Center on Domestic and Sexual Violence's web site. ABUSE OF CHILDREN. Nurturing .... Developed by Domestic Abuse Intervention Project, Duluth, MN. ABUSE. OF. CHILDREN. Put downs, name calling • Using children as confidants • Using children.. on women and children experiencing domestic violence. Nicola Sharp ... The 'Power and Control Wheel' provides a useful framework for classifying the various... This chart uses the wheel to show the relationship of physical abuse to other forms of abuse. Each part shows a way to control or gain power. ANYONE CAN BE A .... maltreatment. Developed by the Domestic Abuse Intervention Project, 202 East Superior St., Duluth MN 55802. THE ABUSE OF CHILDREN WHEEL. S. EX. U. A., Description. Developed to define an abusive relationship between children and caregivers, this wheel works in coordination with the Nurturing Children Wheel .... Duluth Using Children Wheel - Post Separation Power and Control · LGBT Power ... Women's Legal Service - Domestic Violence & Separation Info Sheet.. Isolation from friends and family, using children as bargaining tools, and threatening ... The Power and Control Wheel was developed by the Domestic Abuse .... Callaghan (2015) indicates that children experience domestic abuse not just as ... .theduluthmodel.org/wp-content/uploads/2017/03/Using-Children-Wheel.pdf.. However, children who witness violence and are also abused are affected the most. Crime Reduction Partnership, 2004. See the Abuse of Children Wheel at .... DOMESTIC ABUSE. WHEEL. How. Violence. A ects. Children. EMOTIONAL. ABUSE. Doubting reality. Fear of doing wrong. Inconsistent limits and expectations.. How Domestic and Family Violence Impacts on Children . ... Control Wheel (2002) both illustrate a variety of tactics used to create coercive control over an.. Children's Domestic Abuse Wheel. 24. Child or Adolescent to Mother Abuse. 25. Section 1. Leaving a Violent Relationship. 28. Post Separation Violence. 29.. The Family Violence Wheel is one way to visualize the impact domestic violence has on children. When young people live surrounded by fear, .... The wheel depicts the commonplace tactics which perpetrators of domestic abuse use to continue their abuse during the post-separation period. The wheel .... How are children involved in domestic abuse? ... Children's Power & Control Wheel — A great tool which helps social workers explain to the parents how .... Adapted from the Power and Control Wheel developed by Domestic Abuse Intervention Programs, Duluth, MN. CHILDREN COPING WITH FAMILY VIOLENCE .... The Cycle of Abuse/ Power Dynamic Wheel (see below) is the Duluth model ... children/young people and parents - you could incorporate these into the direct .... VIOLENCE. CE COMMITTING ... Treating children as servants. • Punishing, bossing ... DOMESTIC ABUSE INTERVENTION PROJECT. 202 East Superior Street.. Home · Safety · Domestic abuse · What is domestic abuse? ... The wheel shows the common themes and experiences of victims who have lived in an abusive relationship. ... used by abusers, showing that abuse may or may not be physical violence. ... Making the other person feel guilty because of the children; Using the ... 640313382f